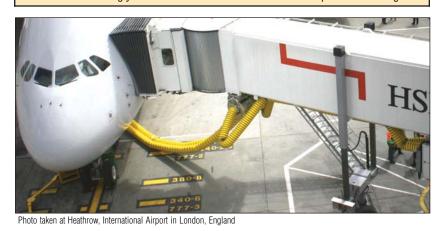

### **Nordic Series 6800** - 14" I.D.

Reelcraft's PCA reels handle 75' of 14" I.D. preconditioned air ducting and are designed for ergonomic handling of air ducting in airport ground support applications. When properly installed, Reelcraft's PCA reels supply continuous clean preconditioned air to stationed aircraft. Aluminum construction provides superior corrosion resistance at a fraction of the weight. Reelcraft's PCA reels also offer numerous ergonomic options such as a standard clutch and 360° swivel base.

### **Unitized Tie-Rod Design**

Zinc-plated steel tie-rods span from flange to flange to offer superior structural support and ensure the reel does not flex under heavy industrial use.

Reelcraft's pre-conditioned air (PCA) reels, mounted on a free spinning swivel base, are installed inverted on airport boarding bridges for the purpose of cooling and/or heating airplane passenger cabins. These manual or powered rewind reels are available with solid or spoked heads. Powered reels are complete with proximity switches and mechanical stop.