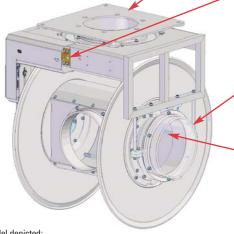

### **Chain Guard**

Chain guards are standard on all models. They promote safety and protect internal working parts.

### **Heavy Duty Sprocket**

Painted steel sprocket is designed for heavy industrial applications.

### **Oversized Rolled Edge**

1/2" rolled edge prevents expensive ducting from being damaged during normal, everyday use.

Welded aluminum tubular frame construction and zinc-plated fasteners ensure the reel maintains its structural integrity through heavy use.

\*Model depicted: EC6850-39-24-14LHI-SFK

### **Unitized Tie-Rod Design**

Zinc-plated steel tie-rods span from flange to flange to offer superior structural support and ensure the reel does not flex under heavy industrial use.

Reelcraft's pre-conditioned air (PCA) reels, mounted on a free spinning swivel base, are installed inverted on airport boarding bridges for the purpose of cooling and/or heating airplane passenger cabins. These manual or powered rewind reels are available with solid or spoked heads. Powered reels are complete with proximity switches and mechanical stop.