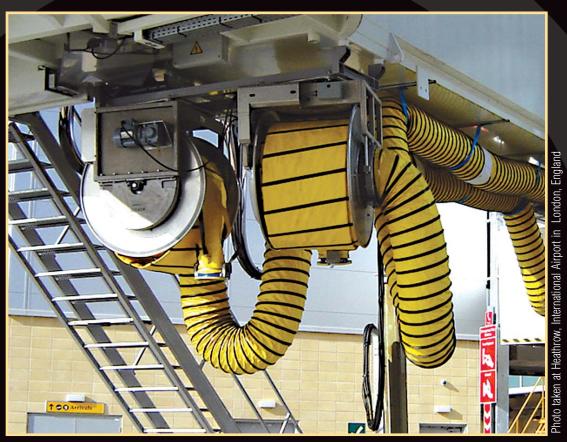

### **Preconditioned Air (PCA) Reels**

### **Nordic Series 6800** - 14" I.D.

Reelcraft's PCA reels handle 75' of 14" I.D. preconditioned air ducting and are designed for ergonomic handling of air ducting in airport ground support applications. When properly installed, Reelcraft's PCA reels supply continuous clean preconditioned air to stationed aircraft. Aluminum construction provides superior corrosion resistance at a fraction of the weight. Reelcraft's PCA reels also offer numerous ergonomic options such as a standard clutch and 360° swivel base.

- Essential component for the transfer and dispensing of preconditioned air
- Meets international PCA ducting requirements for the new A-380 Airbus
- Keeps expensive PCA ducting protected and improves safety on the tarmac
- Motorized retraction is standard
- Aluminum construction prevents corrosion in all weather conditions
- PCA reels are sold without ducting
- Controls not included with powered units

### **Unitized Tie-Rod Design**

Zinc-plated steel tie-rods span from flange to flange to offer superior structural support and ensure the reel does not flex under heavy industrial use.

Reelcraft's pre-conditioned air (PCA) reels, mounted on a free spinning swivel base, are installed inverted on airport boarding bridges for the purpose of cooling and/or heating airplane passenger cabins. These manual or powered rewind reels are available with solid or spoked heads. Powered reels are complete with proximity switches and mechanical stop.