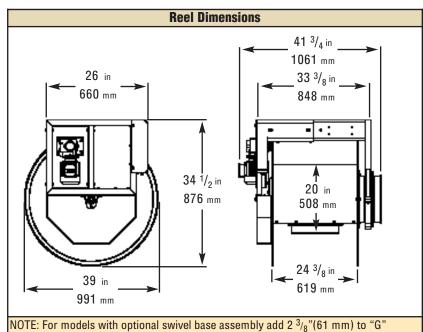

\*Model depicted: EC6850-39-24-14LHI-SFK

## Pre-Conditioned Air Duct Reels Nordic Series 6800

dimension. For models with FK brake assembly option add 3 5/8" (92mm) to "D"

dimension. It is strongly recommended to consult manufacturer prior to ordering