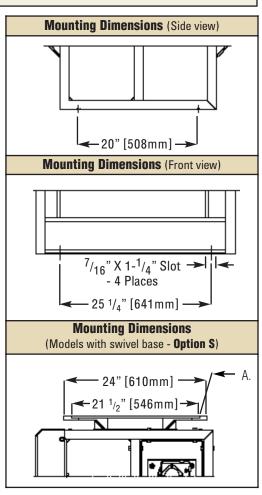

### **Swivel Base Option**

The swivel base option offers 360° of rotation. Consult manufacturer for predesignated limit stops.

## Pre-Conditioned Air Duct Reels Nordic Series 6800

dimension. For models with FK brake assembly option add 3 5/8" (92mm) to "D"

dimension. It is strongly recommended to consult manufacturer prior to ordering

A. Ø3/4" Mounting Holes (Type 4)

North America: **800-444-3134** 

Europe: +44 (0) 1536 406999

Asia: **+63 (45) 625-6624** Latin America: **260-489-1685** 

△ MCAT-001

735-1194

1123-802

Nordic Series
Hydrant and Above
Ground Refueling
Reels