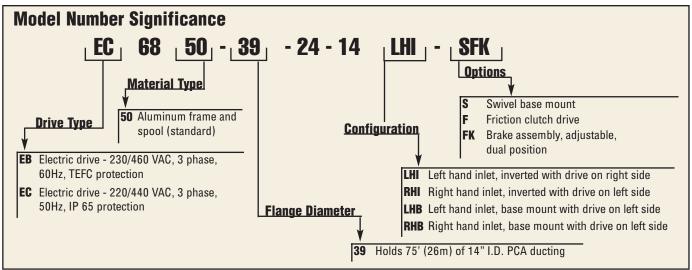

tenance.

### **Unitized Tie-Rod Design**

Zinc-plated steel tie-rods span from flange to flange to offer superior structural support and ensure the reel does not flex under heavy industrial use.



Reelcraft's pre-conditioned air (PCA) reels, mounted on a free spinning swivel base, are installed inverted on airport boarding bridges for the purpose of cooling and/or heating airplane passenger cabins. These manual or powered rewind reels are available with solid or spoked heads. Powered reels are complete with proximity switches and mechanical stop.

North America: **800-444-3134** Europe: **+44 (0) 1536 406999** 

Asia: **+63 (45) 625-6624** Latin America: **260-489-1685**  Reelcraft Industries is **ISO 9001:2000**Certified Since 1996

## Pre-Conditioned Air Duct Reels Nordic Series 6800







dimension. For models with FK brake assembly option add 3 5/8" (92mm) to "D"

dimension. It is strongly recommended to consult manufacturer prior to ordering



A. Ø3/4" Mounting Holes (Type 4)

North America: **800-444-3134** 

Europe: +44 (0) 1536 406999

Asia: **+63 (45) 625-6624** Latin America: **260-489-1685** 









△ MCAT-001



735-1194



1123-802



Nordic Series
Hydrant and Above
Ground Refueling
Reels

# Work Smarter

## North America Corporate Headquarters

One Reelcraft Center • P.O. Box 248 Columbia City, IN 46725-0248 Ph: 800-444-3134 • Fax: 800-444-4587 Ph: 260-248-8188 • Fax: 260-248-2605 e-mail: reelcraft@reelcraft.com

www.reelcraft.com

## **Asia Pacific**

P.O. Box 53776
Clark Freeport Zone
Philippines 2023
Ph: +63 (45) 625-6624
Fax: +63 (45) 321-0643
e-mail