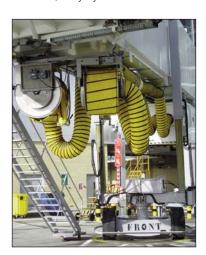

### **Nordic Series 6800** - 14" I.D.

Reelcraft's PCA reels handle 75' of 14" I.D. preconditioned air ducting and are designed for ergonomic handling of air ducting in airport ground support applications. When properly installed, Reelcraft's PCA reels supply continuous clean preconditioned air to stationed aircraft. Aluminum construction provides superior corrosion resistance at a fraction of the weight. Reelcraft's PCA reels also offer numerous ergonomic options such as a standard clutch and 360° swivel base.

### **Unitized Tie-Rod Design**

Zinc-plated steel tie-rods span from flange to flange to offer superior structural support and ensure the reel does not flex under heavy industrial use.

Reelcraft's pre-conditioned air (PCA) reels, mounted on a free spinning swivel base, are installed inverted on airport boarding bridges for the purpose of cooling and/or heating airplane passenger cabins. These manual or powered rewind reels are available with solid or spoked heads. Powered reels are complete with proximity switches and mechanical stop.